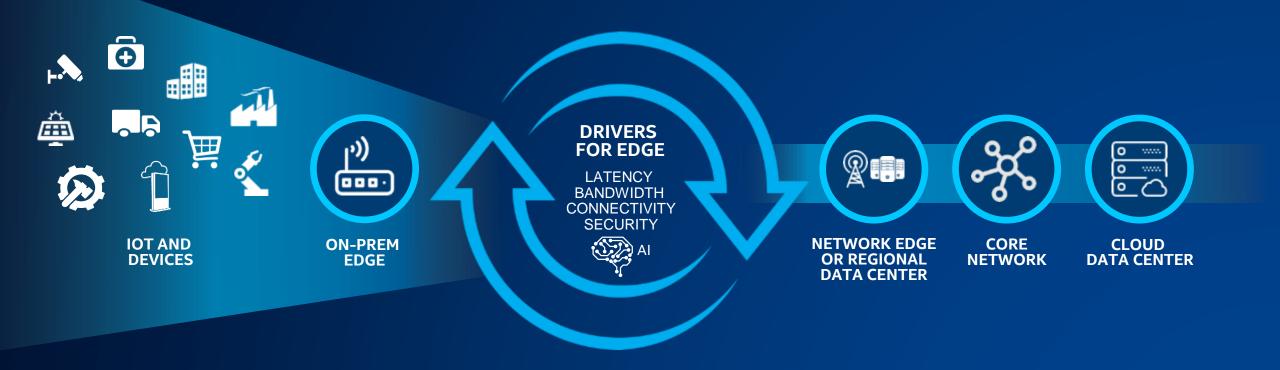

## THE PATH TO EDGE

# Shift of Data to the Edge

Enterprise-generated data outside of central data centers by 2025<sup>1</sup>

of data created will come from edge infra and endpoints by 2025<sup>2</sup>

1. Gartner, Predicts 2022: The Distributed Enterprise Drives Computing to the Edge, Thomas Bittman, Bob Gill, Tim Zimmerman, Ted Friedman, Neil MacDonald, Karen Brown, 20 Oct 2021 2. IDC, July 2021, Computing Architecture Technology Trends for Edge Infrastructure and IoT Endpoints in the Global DataSphere