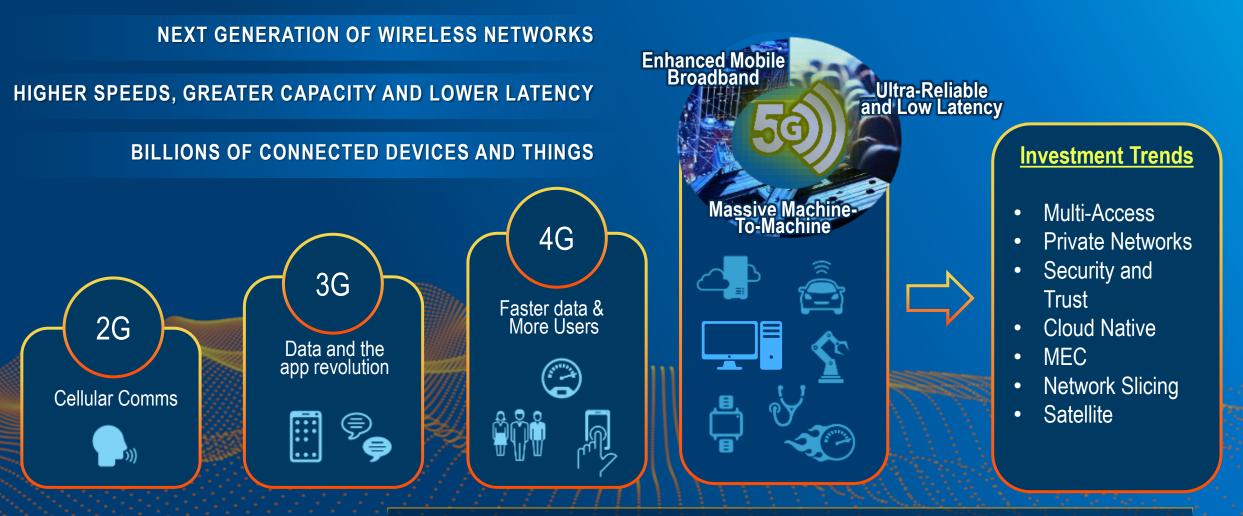

#### **Evolution of Cellular Technology**

Massive Machine Type Communications

COMPUTE PERSONAL COMPUTER ERA

COMMS

**2G** 

BROADBAND

### MOBILE & CLOUD

**4G** 

Cloud-Network-Edge Continuum

3G

Ultra Reliable Low Latency Communications

Enhanced Mobile Broadband