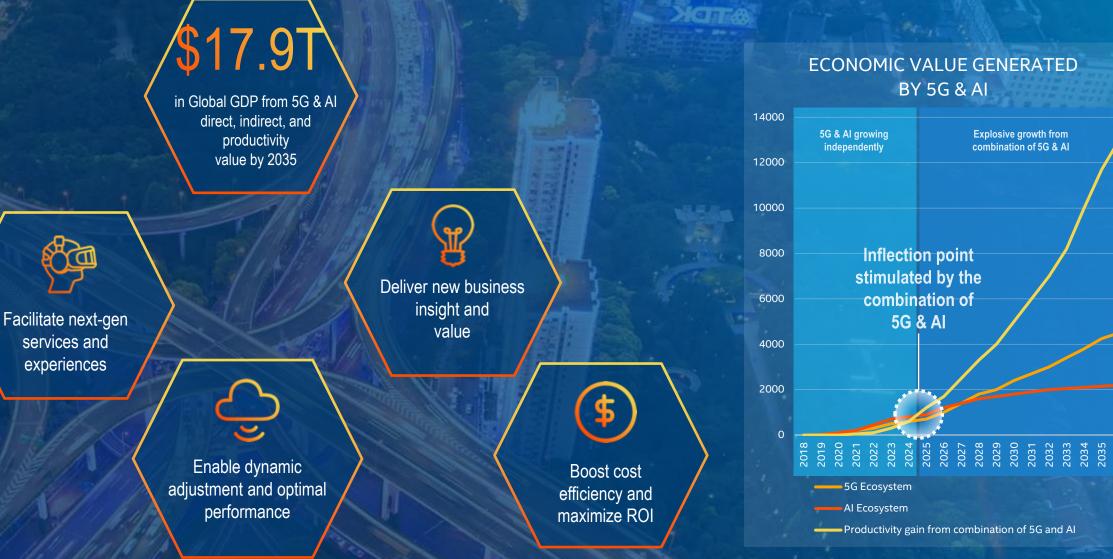

#### 5G & AI: Paving the Path to Revolutionary AI Paradigms

ABI Research, "5G and AI: The Foundations for the Next Societal and Business Leap," 2020.